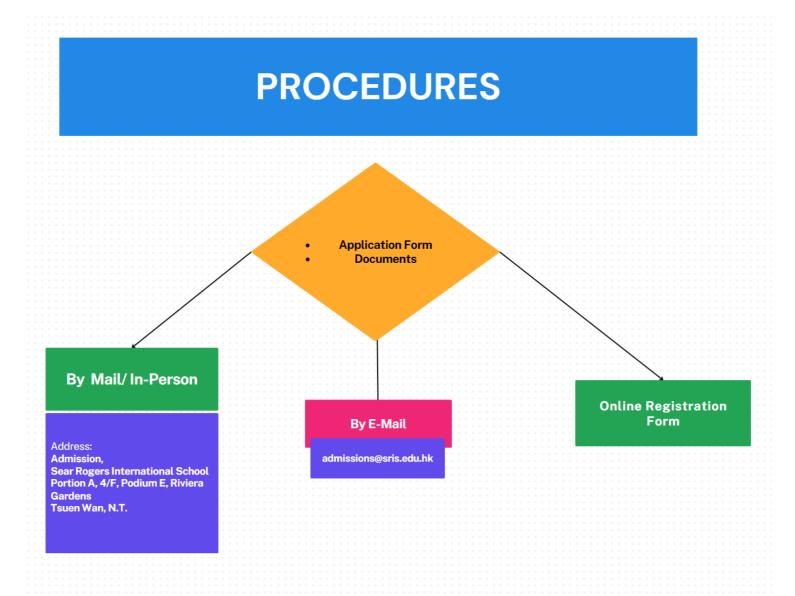

You can download the form and fill it out, then scan it and email to our Office. To submit a hard copy application, please complete this application form and send it together with the documents listed in the checklist below to:

Admissions, Sear Rogers International School Portion A, 4/F, Podium E, Riviera Gardens, Tsuen Wan, N.T.